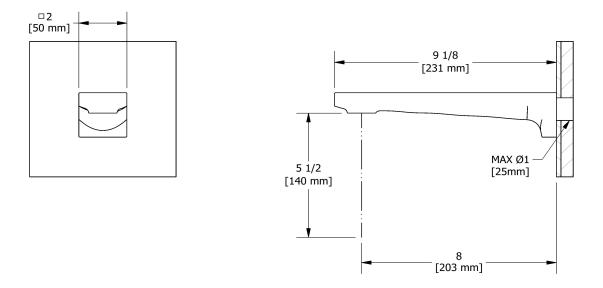

# **Specifications**

### **Descriptions**

- Special rough included
- Must be ordered at the same time as the valve rough

## • <sup>1</sup>/<sub>2</sub>" inlet male NPT

#### **Certifications**

- CSA B125.1
- ASME A112.18.1



Wall-mount tub spout

**RF80** 

**CUPC®** 



#### Sizes, models and finishes may differ from thoses presented.

#### Warranty

This Riobel Inc. product you have purchased carries a Limited Lifetime Warranty on the chrome, PVD finish, blacks and all working parts and is guaranteed from the initial purchase date against all manufacturing defects. All other finishes, including plastic components, are guaranteed for one year. All electric and/or electronic parts are covered by a 5-year limited warranty. The warranty offered on our products will be honored only if the installation is performed by a certified master plumber.

### Customer Care

Phone (800) 777 - 9762 | Email: customercare@houseofrohl.com | Website: houseofrohl.com/support/contact-us

Consult your local House of Rohl showroom for additional information and specifications.